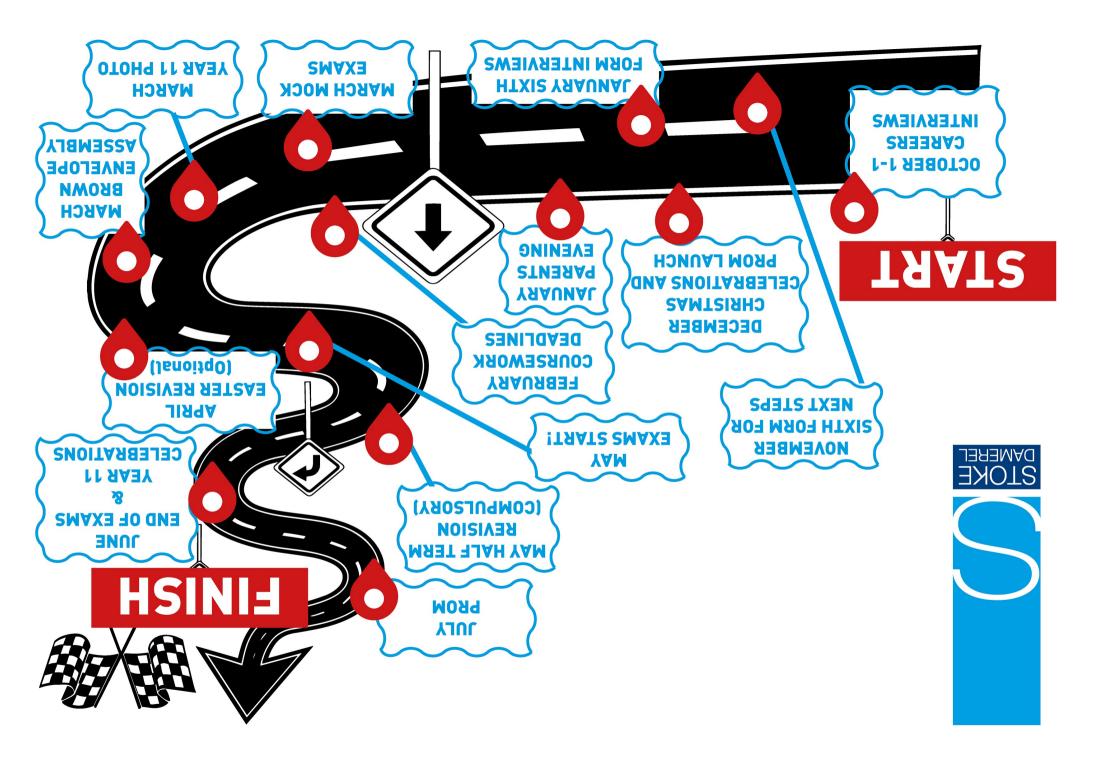

|
|       |  |
|       |  |
|       |  |
|       |  |
|       |  |

| NOTES |  |
|-------|--|
|       |  |
|       |  |
|       |  |
|       |  |
|       |  |
|       |  |
|       |  |
|       |  |
|       |  |
|       |  |
|       |  |
|       |  |
|       |  |
|       |  |
|       |  |
|       |  |
|       |  |

## THE YEAR 11 PACKAGE

## MONDAY - FRIDAY

8AM-8.30AM - BREAKFAST REVISION SESSIONS 8.35AM - EQUIPMENT CHECKS AND REGISTRATION 8.40-9.05AM - ENGLISH/MATHS INTERVENTION 9.05am-10.55am - Lesson 1 and 2 10.55AM -11.25AM - CHAMPIONS CAFE IN CT ROOMS 11.25AM - 13.15 - LESSON 3 AND 4 13.15-13.45 - Champions cafe in CT rooms 13.45-14.45 - Lesson 5 14.40-15.10 - READING OF KEY TEXTS IN TUTOR 15.10-16.00 - Lesson 7 Revision (Enrichment on Friday) 16.00 - 17.00 - CHAMPIONS STUDY HOUR