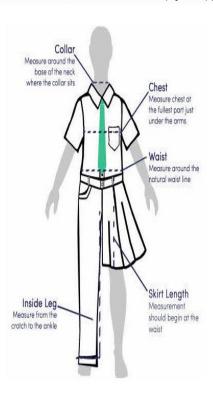

# How to measure your child for school uniform?

We understand that it can be confusing to find the correct size uniform, so we've dedicated this page to help you measure your child the right way.

## **General Advice**

Allow for growth – when you're buying shirts, make sure you can fit two fingers inside the fastened collar.

**Note:** For items such as blazers, jumpers, P.E shirts and polo shirts. We advise customers to leave a little room for growing.